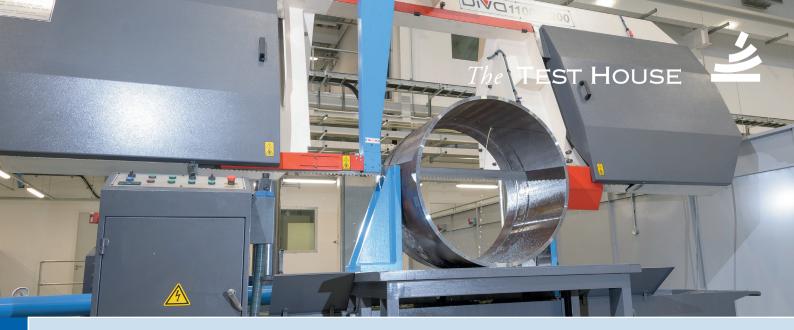

## Large-capacity bandsaw Prosaw Diva 1100/1200

Semi-automatic bandsaw for fast, accurate cutting of solid bars and other sections.

## **Technical specification**

- Heavy-duty twin-column construction
- Can accommodate components up to 1.1m diameter round and 1.2m by 1.1m flat

- Variable blade speed: 20-80m/min