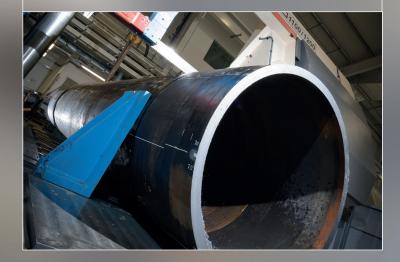

## Some applications

- Preparation of full-scale samples and components for testing
- On-demand heavy cutting services
- Cutting of large components down to more manageable pieces for specimen extraction
- Cutting out of fracture faces from large-scale test parts after testing
- Cutting plates into smaller parts for tooling and
- Large pipe cutting avoiding use of oxy-fuel heat
- Large structural beam cutting

## **Technical specification**

- Heavy-duty twin-column construction
- Can accommodate components up to 1.1m diameter round and 1.2m by 1.1m flat

- Variable blade speed: 20-80m/min